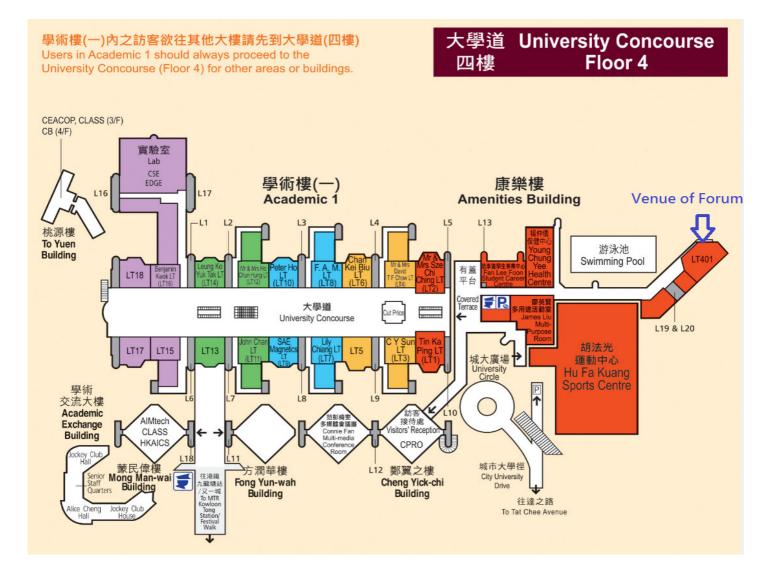

## **Location Map**

Details of the Joint Forum are as below:

| Date &       | 7.6.2014 (Saturday), 2:30 pm – 5:00 pm (around 2.5 hours)                                            |                   |                                 |  |  |  |
|--------------|------------------------------------------------------------------------------------------------------|-------------------|---------------------------------|--|--|--|
| Time:        | 7.0.2014 (Saturday), 2.50 pm – 5.00 pm (around 2.5 nours)                                            |                   |                                 |  |  |  |
| Objective    | (1) Brief introduction on the Property Management Services Bill by Guest                             |                   |                                 |  |  |  |
| of Forum:    | Speaker, Mr. PL Chung (please refer to the attached summary of presentation).                        |                   |                                 |  |  |  |
| of i of unit | <ul><li>(2) To collect members' views and provide a joint feedback to related authorities.</li></ul> |                   |                                 |  |  |  |
| Venue:       | Lecture Theatre 401 (LT401), Floor 4, Amenities Building (Orange Zone),                              |                   |                                 |  |  |  |
| , ender      | City University of Hong Kong, Ta                                                                     |                   |                                 |  |  |  |
|              | City Oniversity of Hong Kong, Fut Chee Hvende, Rowtoon Fong, Rowtoon                                 |                   |                                 |  |  |  |
|              | (Please refer to the attached location map)                                                          |                   |                                 |  |  |  |
| Program:     | 2:00 - 2:30 pm : Registration                                                                        |                   |                                 |  |  |  |
|              | 2:30 - 3:00 pm : Briefing on Property Management Services Bill                                       |                   |                                 |  |  |  |
|              | 3:00 - 4:00 pm : Sharing Discussion                                                                  |                   |                                 |  |  |  |
|              | 4:00 - 5:00 pm : Q&A                                                                                 |                   |                                 |  |  |  |
| Guest        | Mr. Chung Pui Lam, GBS, OBE, JP                                                                      |                   |                                 |  |  |  |
| Speaker:     | (please refer to the attached personal profile)                                                      |                   |                                 |  |  |  |
| Panel for    | Professor Yip Ngai Ming (Chairman of CIHAPB), Mr. Ivan Tam (President of                             |                   |                                 |  |  |  |
| Sharing      | HKAPMC), Mr. Low Hon Wah (President of HKIFM), Mr. Ellis Ip (President of                            |                   |                                 |  |  |  |
| Session:     | HKIH), Dr. Edmond Cheng (Chairman of Property and Facility Management                                |                   |                                 |  |  |  |
|              | Division of HKIS), Dr. Johnnie Chan (Chairman of HMRB), Mr. Kendrew Leung                            |                   |                                 |  |  |  |
|              | (Chairman of Facility Management and Management Consultant Professional                              |                   |                                 |  |  |  |
|              | Group Committee of RICS), Ms. Cora Yuen (Immediate Past President of HKIH                            |                   |                                 |  |  |  |
|              | as moderator).                                                                                       |                   |                                 |  |  |  |
| Language:    | Cantonese                                                                                            |                   |                                 |  |  |  |
| Fee:         | HK\$50 per person                                                                                    |                   |                                 |  |  |  |
|              | (CityU students of Department of Public Policy - free of charge)                                     |                   |                                 |  |  |  |
| Venue        | 300 persons                                                                                          | <b>CPD Units:</b> | 2.5 CPD Units                   |  |  |  |
| Capacity:    | (Members and related CityU                                                                           |                   | (Professional Practice for CIH) |  |  |  |
|              | students only)                                                                                       |                   |                                 |  |  |  |
|              | (first-come-first served)                                                                            |                   |                                 |  |  |  |